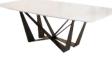

### Subtle Elegance Ensemble

Dine in luxury and bask in the sophisticated aesthetics of marble white and soft grey. Packing an elegant personality, the table is adorned with marble top and bronze base. Paired with these chairs, this dining spot will emanate opulence into the whole area.

This dining table features rounded edges and a decorative base that comes in a contrast colour to complement the overall aesthetics. With its generous dimensions, this table may seat up to six or eight, depending on your space.

Dining Table In Jazz White Marble Top With Metal Coated Bronze Base W.2400 x D.1200 x H.750mm

RM 19,900

Jazz White Marble Top