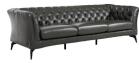

# The Virtue of Extreme Versatility

Crafted as an easy foundation for ultimate comfort with good aesthetics, this sofa's majesty lies in its plush seating area and generous dimension build that allow you to relax, snuggle and spread out while lounging.

Upholstered in leather, this masterpiece exudes longevity in mind while infusing classy aesthetics with its clean lines to round out the look of your living room. Comes with adjustable headrest and extendable seats so you can personalise your own comfort zone.

Front View

45 Angle view

(3(1a) + Corner + 3(0a) Slide Cushion + Chaise LAF) Manual Adjustable Headrest Body/piping in Full Thick Leather (Facing Left Corner Set) W.3780 x D.3000 x H.760/970mm RM35,900