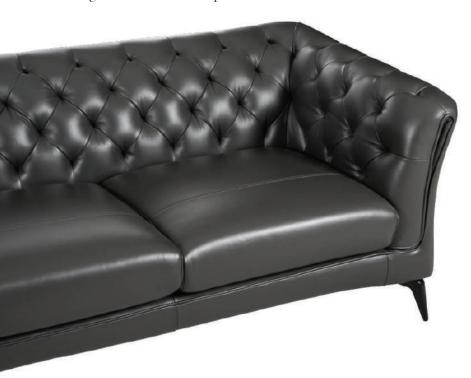

### **Comfort Meets Classic**

This is what mid-century dreams are made off — step back and enjoy all its charm and suave. Adopting the Chesterfield sofa's distinctive feature; the deep-buttoned detailing, bask in the luxurious expanse of this classic and elegant sofa.

Anchor your modern or contemporary living room with a minimal and understated aesthetic like this, enticed with leather upholstery to add to the grandeur of this masterpiece.

1+2+3 Seater Full Thick Leather

 $\begin{array}{l} 1s:W.1060\,x\,D.940\,x\,H.730\text{mm} \\ 2s:W.2030\,x\,D.940\,x\,H.730\text{mm} \\ 3s:W.2340\,x\,D.940\,x\,H.730\text{mm} \end{array}$ 

RM30,890 (1+2+3)