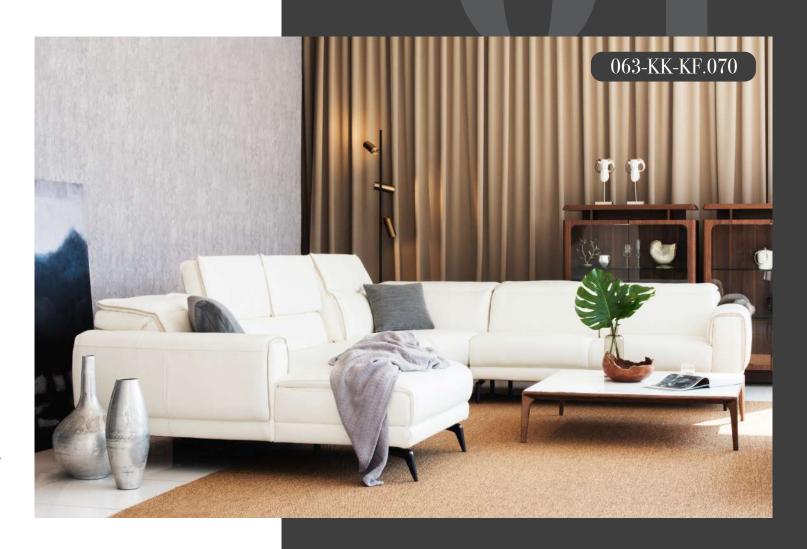

### Wider Seats, Better Comfort

Experience the endless possibilities of relaxation this masterpiece infuses.

Extend beyond your comfort zone with the extra large seats, perfect for lounging in your living room or entertainment area.

Sink in this modern creation that features Rozel signature power recliner which allows you to relax at an angle that suits you. From lying down to upright positions, one thing is assured – comfort in all the right places.

3XL (1.5EL+1.5NA+1.5ER) Full Leather Power Recliner C/w Manual Adjustable Headrest W.3010 x D.1120/1520 x H.890/1000mm

RM17,900