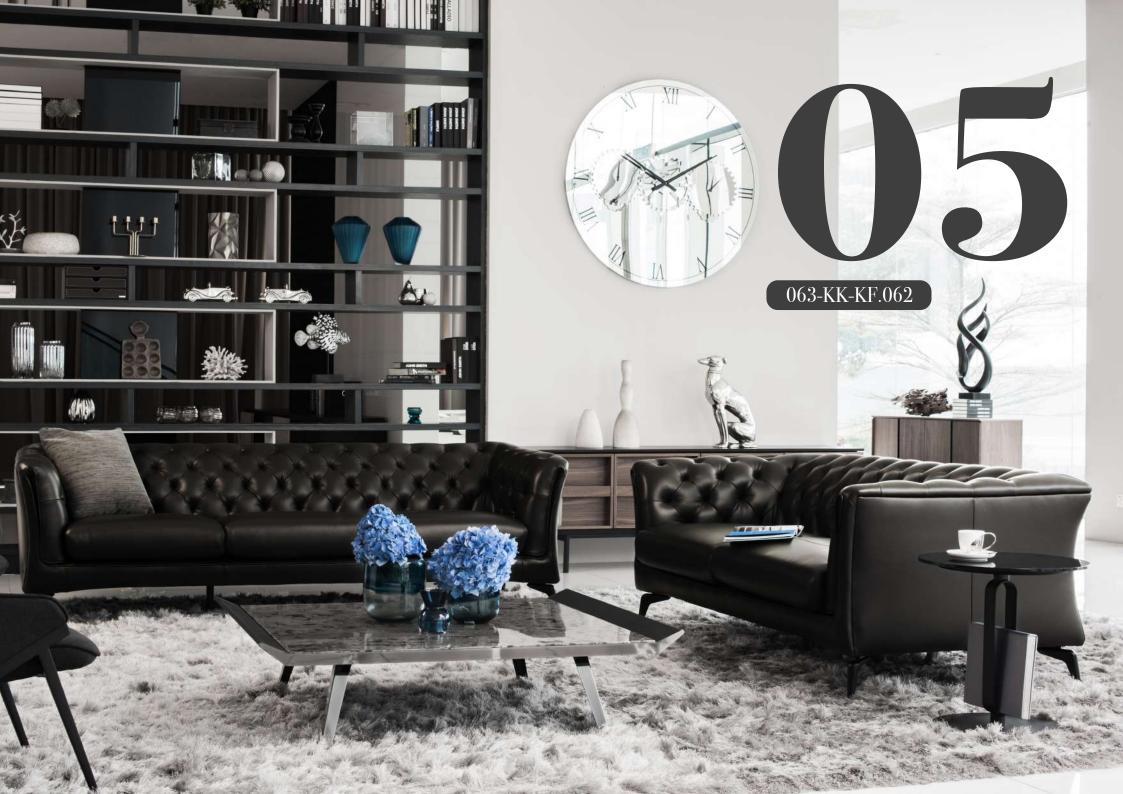

### **Comfort Meets Classic**

This is what mid-century dreams are made off — step back and enjoy all its charm and suave. Adopting the Chesterfield sofa's distinctive feature; the deep-buttoned detailing, bask in the luxurious expanse of this classic and elegant sofa.

Anchor your modern or contemporary living room with a minimal and understated aesthetic like this, enticed with leather upholstery to add to the grandeur of this masterpiece.

1+2+3 Seater Full Thick Leather

 $\begin{array}{l} 1s:W.1060\,x\,D.940\,x\,H.730\text{mm} \\ 2s:W.2030\,x\,D.940\,x\,H.730\text{mm} \\ 3s:W.2340\,x\,D.940\,x\,H.730\text{mm} \end{array}$ 

RM30,890 (1+2+3)