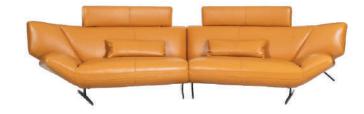

## **Unique Silhouette Meets Vibrant Colour**

Versatile enough for everyday use yet effortlessly elegant to impress your guests. Add warmth and a pop of bright colour into your living area with this leather statement masterpiece which allows you to keep the rest of the decoration minimal.

Comes with 2 kidney pillows in feather sensation for optimised comfort that also complement the sofa's decorative edge.

4 Seater C/w 2 Kidney Pillows In Feather Sensation Full Muza Leather In Yellow W.3450 x D.1430 x H.800/920mm

RM15,900