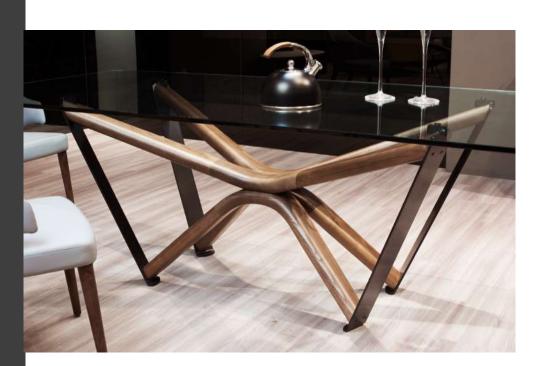

### **Delicate Woodwork**

This is a timeless and memorable design that will turn your simple home into an on-trend masterpiece. Paired with dining chairs in contrast colour like these ones, gaze upon the perfect hint of blue colour and a touch of wood and glass elements.

Imbue nature into your dining space the effortless way through this product of impeccable craftsmanship. This statement dining table infuses warm wood tone and crafted from metal for extra support topped off with an airy light tempered glass surface.

Dining Table Clear Tempered Glass Top 15mm C/w Solid Ash Wooden Leg Walnut & Iron Stainless Steel Base W.2400 x D.1100 x H.750mm

RM8,990