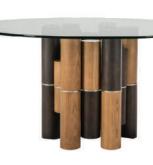

### On-trend Aesthetic & Luxury

Fine dining style comes down to so much more than good food. Make your dining table the focal point of your dining room and your dining chairs the backbone for every dinner party with family and friends.

Adorned with a tempered glass table top and held together by a unique base with wood elements married with smoked iron stainless steel, this table vibes an airy and inviting lightness to the surrounding.

Dining Chair In Black Leather C/w Solid Ash Wood Leg Walnut W.527 x D.583 x H.778mm

Round Dining Table Clear Tempered Glass Top 12mm C/w Solid Ash Wooden Leg Walnut & Smoked Iron S/steel Base Ø.1500 x H.750mm

RM6,990

View our latest collections at rozel.com.my
To make a purchase, head on to your nearest Rozel showroom now!