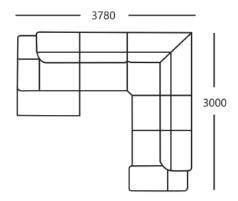

Front View

45 Angle view

(3(1a) + Corner + 3(0a) Slide Cushion + Chaise LAF) Manual Adjustable Headrest Body/piping in Full Thick Leather (Facing Left Corner Set) W.3780 x D.3000 x H.760/970mm RM35,900