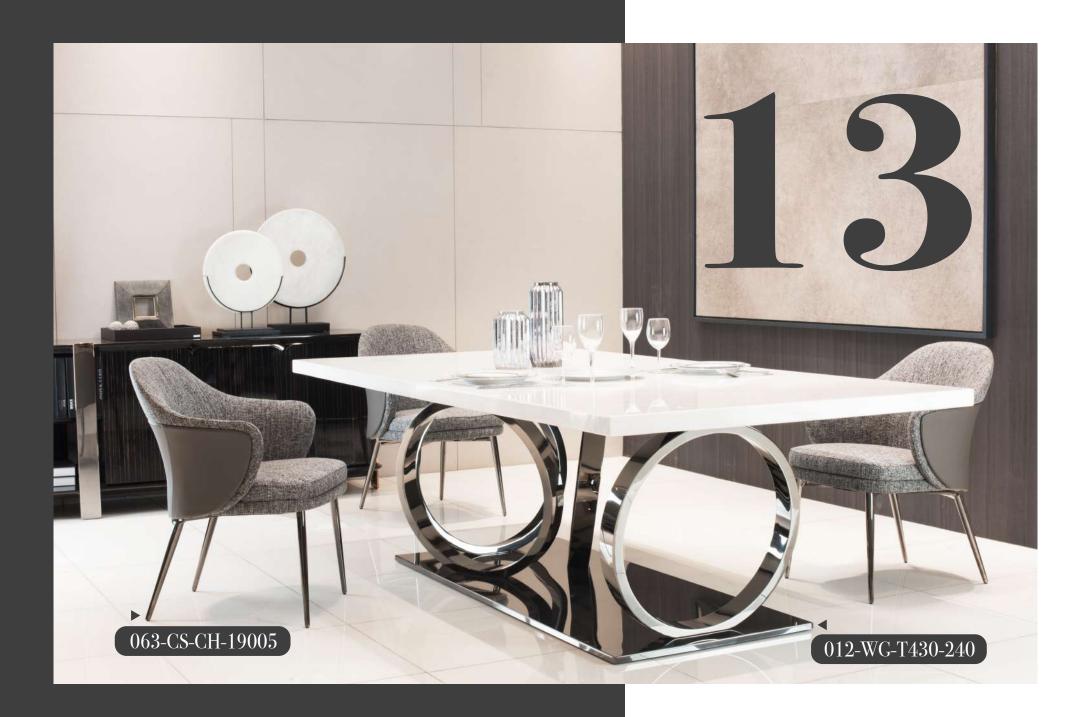

### Iconic Design Feats Enhanced Aesthetic

Uncover a modern shiny aesthetic with this embodiment of timeless elegance that is complemented by plush fabric chairs in a contrast, yet light colour. Create an inviting ambiance in your dining room with these colours of neutral palette and shiny metal.

Meticulous craftsmanship is presented through this showcase of marble top meets black titanium base. Accentuate your modern or contemporary sense of taste with an extravagant piece that is held by anti fingerprint stainless steel base like this.

Dining Chair Body In Fabric Black & White Back Frame In Pvc Taupe Leg In Stainless Steel W.600 x D.655 x H.810mm

Dining Table
Jazz White Marble Top
Black Titanium With
Anti Fingerprint S/Steel Base
W.2400 x D.1200 x H.750mm

RM24,900