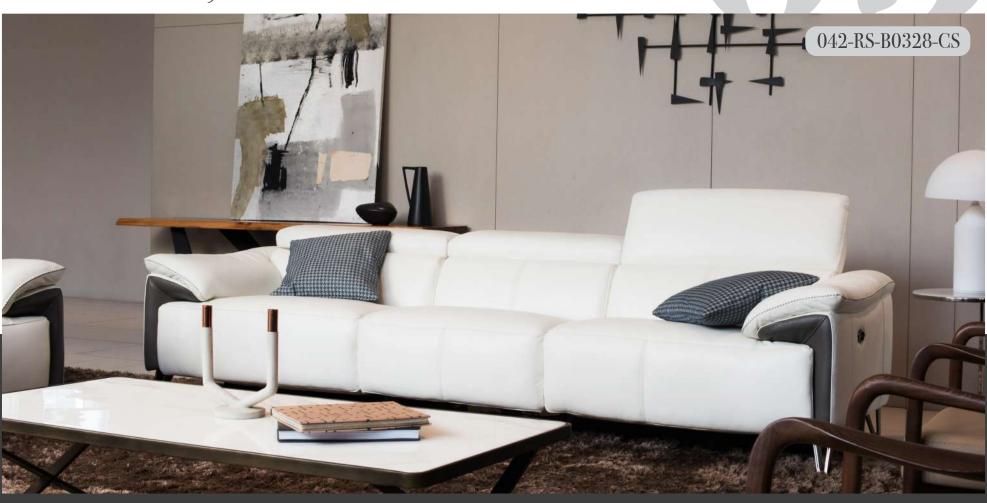

### Wider Seats, Better Comfort

Experience the endless possibilities of relaxation this masterpiece infuses.

Extend beyond your comfort zone with the extra large seats, perfect for lounging in your living room or entertainment area.

Sink in this modern creation that features Rozel signature power recliner which allows you to relax at an angle that suits you. From lying down to upright positions, one thing is assured – comfort in all the right places.

3XL (1.5EL+1.5NA+1.5ER) Full Leather Power Recliner C/w Manual Adjustable Headrest W.3010 x D.1120/1520 x H.890/1000mm

RM17,900