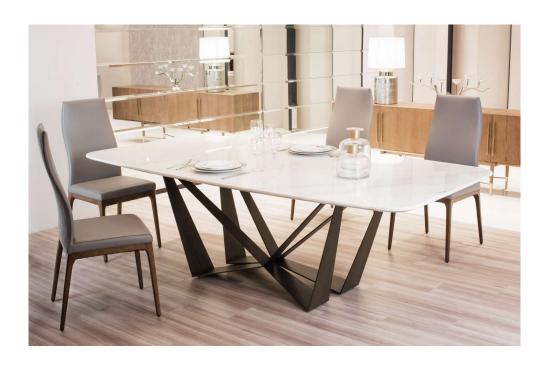

### Iconic Design Feats Enhanced Aesthetic

Uncover a modern shiny aesthetic with this embodiment of timeless elegance that is complemented by plush fabric chairs in a contrast, yet light colour. Create an inviting ambiance in your dining room with these colours of neutral palette and shiny metal.

Meticulous craftsmanship is presented through this showcase of marble top meets black titanium base. Accentuate your modern or contemporary sense of taste with an extravagant piece that is held by anti fingerprint stainless steel base like this.

Dining Chair Body In Fabric Black & White Back Frame In Pvc Taupe Leg In Stainless Steel W.600 x D.655 x H.810mm

Dining Table
Jazz White Marble Top
Black Titanium With
Anti Fingerprint S/Steel Base
W.2400 x D.1200 x H.750mm

RM24,900