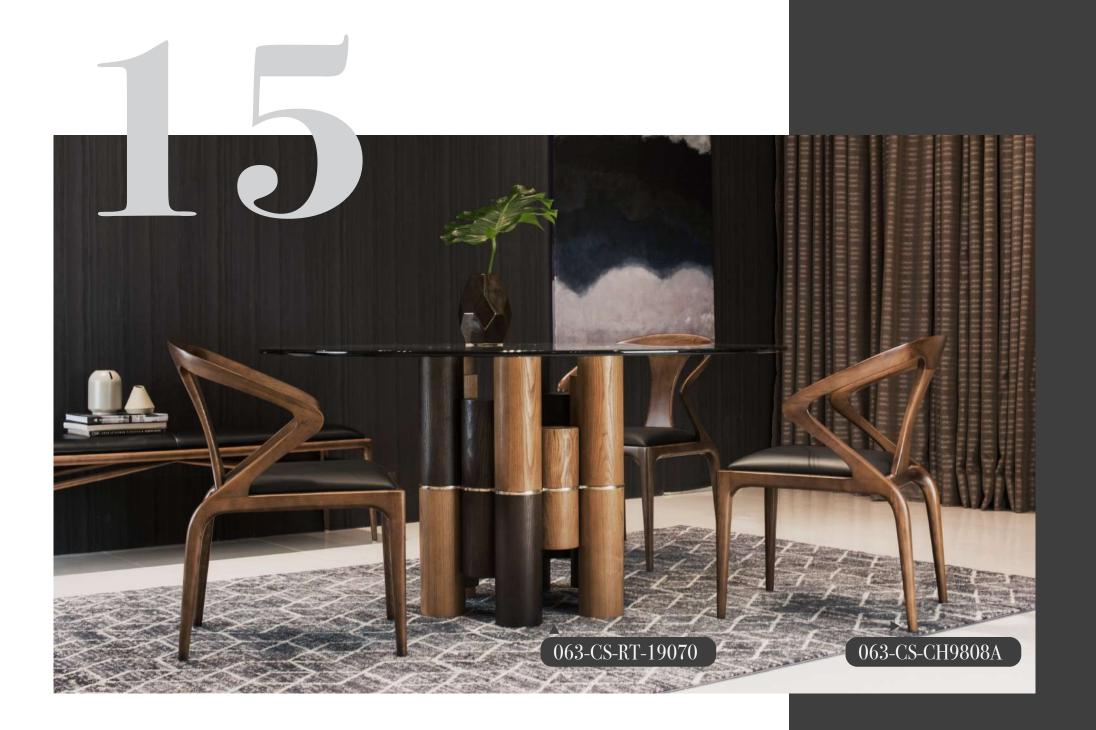

### On-trend Aesthetic & Luxury

Fine dining style comes down to so much more than good food. Make your dining table the focal point of your dining room and your dining chairs the backbone for every dinner party with family and friends.

Adorned with a tempered glass table top and held together by a unique base with wood elements married with smoked iron stainless steel, this table vibes an airy and inviting lightness to the surrounding.

Dining Chair In Black Leather C/w Solid Ash Wood Leg Walnut W.527 x D.583 x H.778mm

Round Dining Table Clear Tempered Glass Top 12mm C/w Solid Ash Wooden Leg Walnut & Smoked Iron S/steel Base Ø.1500 x H.750mm

RM6,990

View our latest collections at rozel.com.my
To make a purchase, head on to your nearest Rozel showroom now!