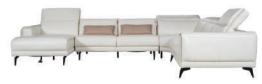

# The Virtue of Extreme Versatility

Crafted as an easy foundation for ultimate comfort with good aesthetics, this sofa's majesty lies in its plush seating area and generous dimension build that allow you to relax, snuggle and spread out while lounging.

Upholstered in leather, this masterpiece exudes longevity in mind while infusing classy aesthetics with its clean lines to round out the look of your living room. Comes with adjustable headrest and extendable seats so you can personalise your own comfort zone.

Front View

45 Angle view

(3(1a) + Corner + 3(0a) Slide Cushion + Chaise LAF) Manual Adjustable Headrest Body/piping in Full Thick Leather (Facing Left Corner Set) W.3780 x D.3000 x H.760/970mm RM35,900