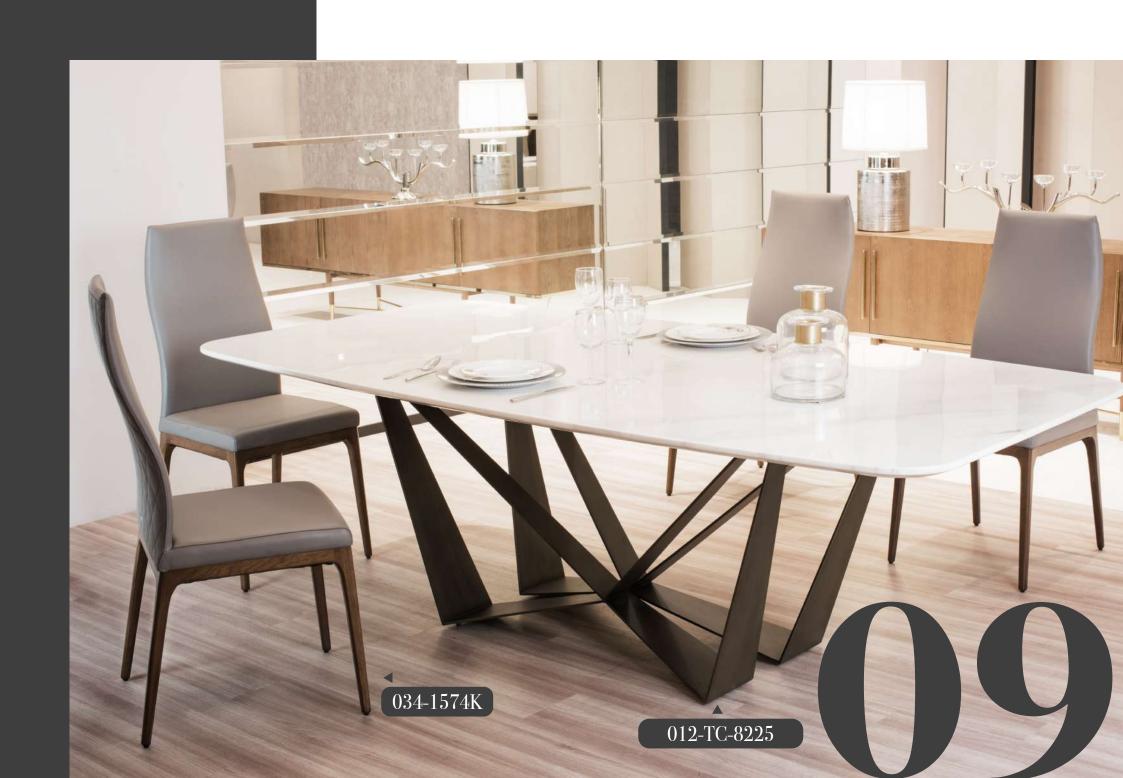

### Subtle Elegance Ensemble

Dine in luxury and bask in the sophisticated aesthetics of marble white and soft grey. Packing an elegant personality, the table is adorned with marble top and bronze base. Paired with these chairs, this dining spot will emanate opulence into the whole area.

This dining table features rounded edges and a decorative base that comes in a contrast colour to complement the overall aesthetics. With its generous dimensions, this table may seat up to six or eight, depending on your space.

Dining Table In Jazz White Marble Top With Metal Coated Bronze Base W.2400 x D.1200 x H.750mm

RM 19,900

Jazz White Marble Top