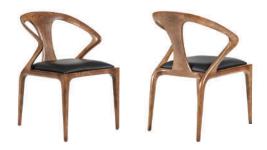

### On-trend Aesthetic & Luxury

Fine dining style comes down to so much more than good food. Make your dining table the focal point of your dining room and your dining chairs the backbone for every dinner party with family and friends.

Dining Chair In Black Leather C/w Solid Ash Wood Leg Walnut W.527 x D.583 x H.778mm

Round Dining Table Clear Tempered Glass Top 12mm C/w Solid Ash Wooden Leg Walnut & Smoked Iron S/steel Base Ø.1500 x H.750mm