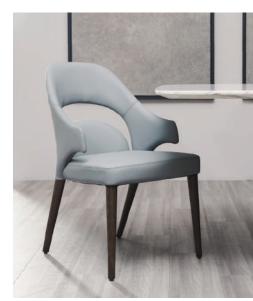

### **Delicate Woodwork**

This is a timeless and memorable design that will turn your simple home into an on-trend masterpiece. Paired with dining chairs in contrast colour like these ones, gaze upon the perfect hint of blue colour and a touch of wood and glass elements.

Imbue nature into your dining space the effortless way through this product of impeccable craftsmanship. This statement dining table infuses warm wood tone and crafted from metal for extra support topped off with an airy light tempered glass surface.

Dining Table Clear Tempered Glass Top 15mm C/w Solid Ash Wooden Leg Walnut & Iron Stainless Steel Base W.2400 x D.1100 x H.750mm

RM8,990