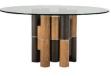

### **Delicate Woodwork**

This is a timeless and memorable design that will turn your simple home into an on-trend masterpiece. Paired with dining chairs in contrast colour like these ones, gaze upon the perfect hint of blue colour and a touch of wood and glass elements.

Imbue nature into your dining space the effortless way through this product of impeccable craftsmanship. This statement dining table infuses warm wood tone and crafted from metal for extra support topped off with an airy light tempered glass surface.

Dining Table Clear Tempered Glass Top 15mm C/w Solid Ash Wooden Leg Walnut & Iron Stainless Steel Base W.2400 x D.1100 x H.750mm

RM8,990