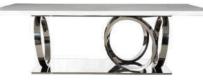

### Iconic Design Feats Enhanced Aesthetic

Uncover a modern shiny aesthetic with this embodiment of timeless elegance that is complemented by plush fabric chairs in a contrast, yet light colour. Create an inviting ambiance in your dining room with these colours of neutral palette and shiny metal.

Meticulous craftsmanship is presented through this showcase of marble top meets black titanium base. Accentuate your modern or contemporary sense of taste with an extravagant piece that is held by anti fingerprint stainless steel base like this.

Dining Chair Body In Fabric Black & White Back Frame In Pvc Taupe Leg In Stainless Steel W.600 x D.655 x H.810mm

Dining Table
Jazz White Marble Top
Black Titanium With
Anti Fingerprint S/Steel Base
W.2400 x D.1200 x H.750mm

RM24,900