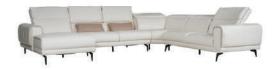

# The Virtue of Extreme Versatility

Crafted as an easy foundation for ultimate comfort with good aesthetics, this sofa's majesty lies in its plush seating area and generous dimension build that allow you to relax, snuggle and spread out while lounging.

Upholstered in leather, this masterpiece exudes longevity in mind while infusing classy aesthetics with its clean lines to round out the look of your living room. Comes with adjustable headrest and extendable seats so you can personalise your own comfort zone.

Front View

45 Angle view

(3(1a) + Corner + 3(0a) Slide Cushion + Chaise LAF) Manual Adjustable Headrest Body/piping in Full Thick Leather (Facing Left Corner Set) W.3780 x D.3000 x H.760/970mm RM35,900