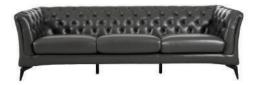

### **Comfort Meets Classic**

This is what mid-century dreams are made off — step back and enjoy all its charm and suave. Adopting the Chesterfield sofa's distinctive feature; the deep-buttoned detailing, bask in the luxurious expanse of this classic and elegant sofa.

Anchor your modern or contemporary living room with a minimal and understated aesthetic like this, enticed with leather upholstery to add to the grandeur of this masterpiece.

1+2+3 Seater Full Thick Leather

 $\begin{array}{l} 1s:W.1060\,x\,D.940\,x\,H.730\text{mm} \\ 2s:W.2030\,x\,D.940\,x\,H.730\text{mm} \\ 3s:W.2340\,x\,D.940\,x\,H.730\text{mm} \end{array}$ 

RM30,890 (1+2+3)