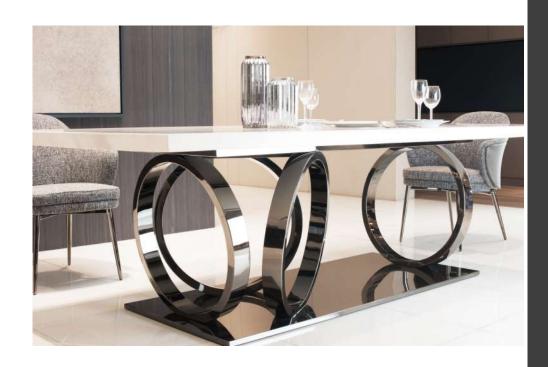

### Iconic Design Feats Enhanced Aesthetic

Uncover a modern shiny aesthetic with this embodiment of timeless elegance that is complemented by plush fabric chairs in a contrast, yet light colour. Create an inviting ambiance in your dining room with these colours of neutral palette and shiny metal.

Meticulous craftsmanship is presented through this showcase of marble top meets black titanium base. Accentuate your modern or contemporary sense of taste with an extravagant piece that is held by anti fingerprint stainless steel base like this.

Dining Chair Body In Fabric Black & White Back Frame In Pvc Taupe Leg In Stainless Steel W.600 x D.655 x H.810mm

Dining Table
Jazz White Marble Top
Black Titanium With
Anti Fingerprint S/Steel Base
W.2400 x D.1200 x H.750mm

RM24,900