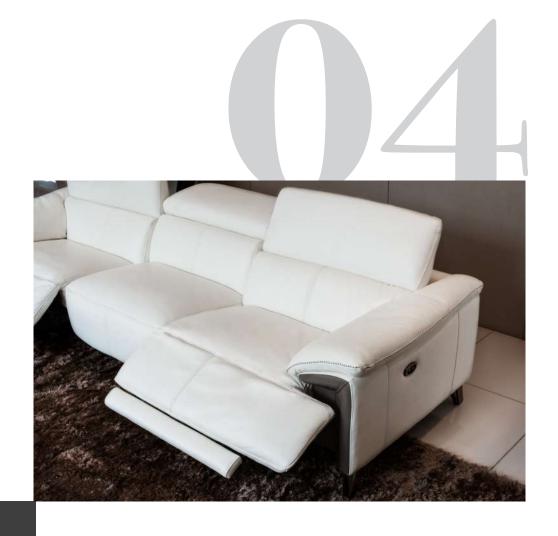

### Wider Seats, Better Comfort

Experience the endless possibilities of relaxation this masterpiece infuses.

Extend beyond your comfort zone with the extra large seats, perfect for lounging in your living room or entertainment area.

Sink in this modern creation that features Rozel signature power recliner which allows you to relax at an angle that suits you. From lying down to upright positions, one thing is assured – comfort in all the right places.

3XL (1.5EL+1.5NA+1.5ER) Full Leather Power Recliner C/w Manual Adjustable Headrest W.3010 x D.1120/1520 x H.890/1000mm

RM17,900