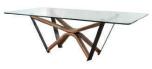

### **Delicate Woodwork**

This is a timeless and memorable design that will turn your simple home into an on-trend masterpiece. Paired with dining chairs in contrast colour like these ones, gaze upon the perfect hint of blue colour and a touch of wood and glass elements.

Imbue nature into your dining space the effortless way through this product of impeccable craftsmanship. This statement dining table infuses warm wood tone and crafted from metal for extra support topped off with an airy light tempered glass surface.

Dining Table Clear Tempered Glass Top 15mm C/w Solid Ash Wooden Leg Walnut & Iron Stainless Steel Base W.2400 x D.1100 x H.750mm

RM8,990