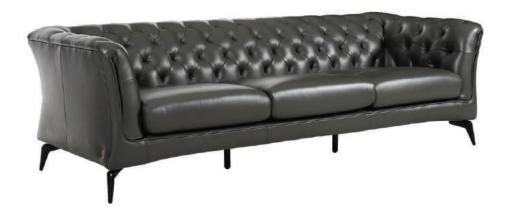

### **Comfort Meets Classic**

This is what mid-century dreams are made off — step back and enjoy all its charm and suave. Adopting the Chesterfield sofa's distinctive feature; the deep-buttoned detailing, bask in the luxurious expanse of this classic and elegant sofa.

Anchor your modern or contemporary living room with a minimal and understated aesthetic like this, enticed with leather upholstery to add to the grandeur of this masterpiece.

1+2+3 Seater Full Thick Leather

 $\begin{array}{l} 1s:W.1060\,x\,D.940\,x\,H.730\text{mm} \\ 2s:W.2030\,x\,D.940\,x\,H.730\text{mm} \\ 3s:W.2340\,x\,D.940\,x\,H.730\text{mm} \end{array}$ 

RM30,890 (1+2+3)