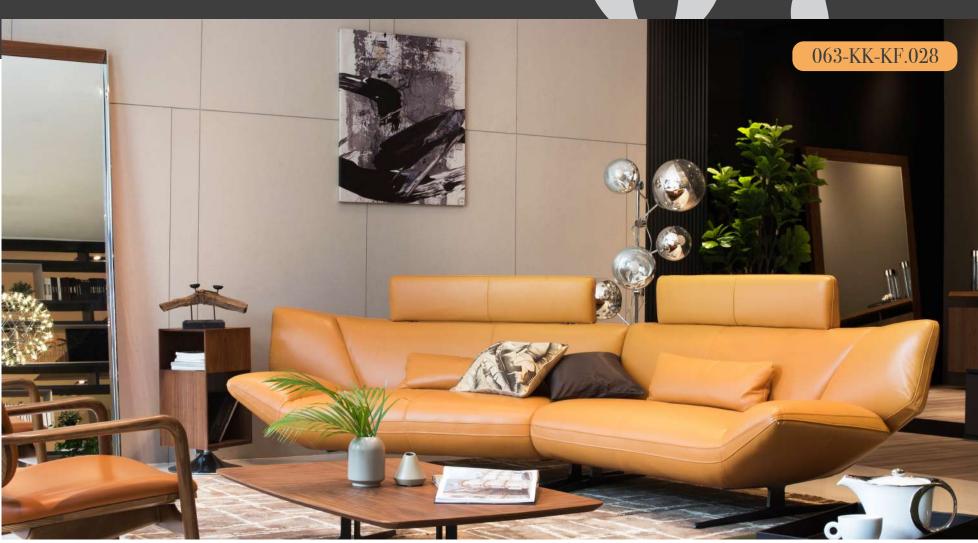

## **Unique Silhouette Meets Vibrant Colour**

Versatile enough for everyday use yet effortlessly elegant to impress your guests. Add warmth and a pop of bright colour into your living area with this leather statement masterpiece which allows you to keep the rest of the decoration minimal.

Comes with 2 kidney pillows in feather sensation for optimised comfort that also complement the sofa's decorative edge.

4 Seater C/w 2 Kidney Pillows In Feather Sensation Full Muza Leather In Yellow W.3450 x D.1430 x H.800/920mm

RM15,900