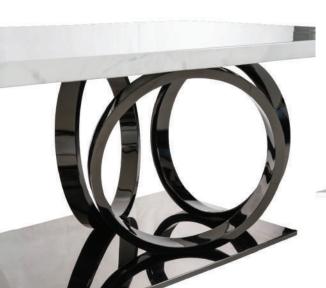

### Iconic Design Feats Enhanced Aesthetic

Uncover a modern shiny aesthetic with this embodiment of timeless elegance that is complemented by plush fabric chairs in a contrast, yet light colour. Create an inviting ambiance in your dining room with these colours of neutral palette and shiny metal.

Meticulous craftsmanship is presented through this showcase of marble top meets black titanium base. Accentuate your modern or contemporary sense of taste with an extravagant piece that is held by anti fingerprint stainless steel base like this.

Dining Chair Body In Fabric Black & White Back Frame In Pvc Taupe Leg In Stainless Steel W.600 x D.655 x H.810mm

Dining Table
Jazz White Marble Top
Black Titanium With
Anti Fingerprint S/Steel Base
W.2400 x D.1200 x H.750mm

RM24,900