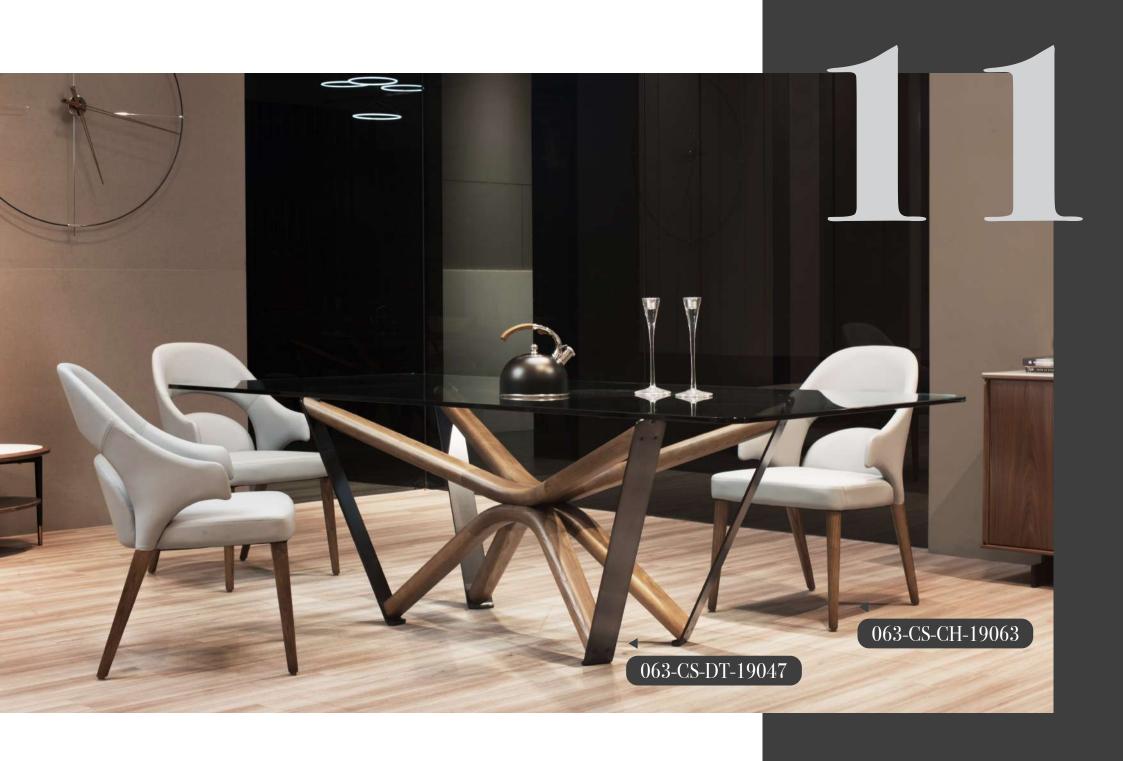

### **Delicate Woodwork**

This is a timeless and memorable design that will turn your simple home into an on-trend masterpiece. Paired with dining chairs in contrast colour like these ones, gaze upon the perfect hint of blue colour and a touch of wood and glass elements.

Imbue nature into your dining space the effortless way through this product of impeccable craftsmanship. This statement dining table infuses warm wood tone and crafted from metal for extra support topped off with an airy light tempered glass surface.

Dining Table Clear Tempered Glass Top 15mm C/w Solid Ash Wooden Leg Walnut & Iron Stainless Steel Base W.2400 x D.1100 x H.750mm

RM8,990