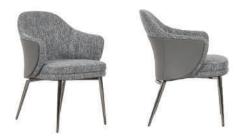

### Iconic Design Feats Enhanced Aesthetic

Uncover a modern shiny aesthetic with this embodiment of timeless elegance that is complemented by plush fabric chairs in a contrast, yet light colour. Create an inviting ambiance in your dining room with these colours of neutral palette and shiny metal.

Meticulous craftsmanship is presented through this showcase of marble top meets black titanium base. Accentuate your modern or contemporary sense of taste with an extravagant piece that is held by anti fingerprint stainless steel base like this.

Dining Chair Body In Fabric Black & White Back Frame In Pvc Taupe Leg In Stainless Steel W.600 x D.655 x H.810mm

Dining Table
Jazz White Marble Top
Black Titanium With
Anti Fingerprint S/Steel Base
W.2400 x D.1200 x H.750mm